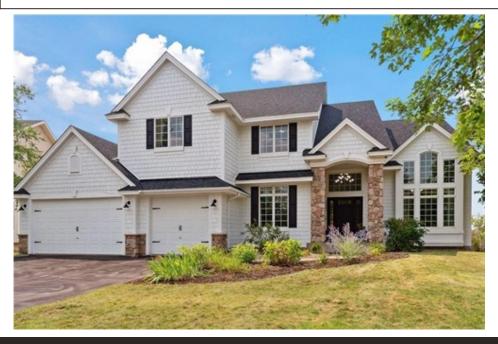

## 10801 Maple Blvd, Woodbury, MN 55129

- » Beds: 6 | Baths: 2 Full
- » MLS #: 6410748
- » Single Family | 5,209  $ft^2$  | Lot: 14,462  $ft^2$
- » More Info: 10801MapleBlvd.IsForSale.com

Kim Ziton (612) 987-6835 kim@kimziton.com

## Location, Location - walk right across the street to the community pool, absolute convenience! This stunning Lundgren 2-story sits on a private W/O lot w/tree lined backyard. Newly sided/painted exterior & roof 2023. Enjoy walnut flooring, cherry cabs, vaulted high ceilings, granite countertops, tile backsplash, gourmet kitchen w/professional grade gas range & commercial hood, SS appliances (new DW), FP w/built-in cabs, pantry, private main floor office, enamel trim & doors, cubbies in mudroom, sound system, built-in hutch in dinette, Andersen windows, 2 zones, new carpet on main. Upper level offers large loft, dual entry BA, private ensuite, large primary suite w/vault, jacuzzi tub & heated floors in primary BA. LL includes media area, billiard room, exercise room & theater/dance space, 2 BR & 3/4 BA. East Ridge HS. The community offers 2 pools, 7 1/2 miles of walking trails, a series of themed gardens, tennis & basketball courts, playgrounds & many open spaces for all to enjoy.